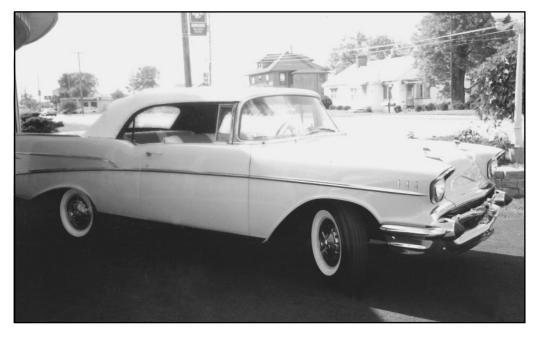

# Antique Car Parade and Festivities

**Sponsored by Bedford Fall Foliage Committee** 

**SATURDAY & SUNDAY, OCTOBER 14 & 15** 

1957 CHEVROLET
PROUD OWNERS DON & AGNES SHOENTHAL