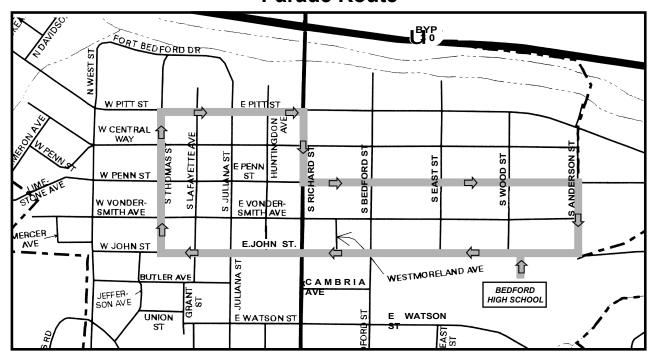

**PARADE:** 2:00 p.m. - Parade will start from the North Entrance of the Bedford High School

Parking Lot, West on East John St. and end in the same lot following the Parade

Route below.

NO VEHICLES WILL BE DISPLAYED UPTOWN

#### **Parade Route**

CARS CAN BEGIN DISBANDING AT S. ANDERSON ST. AND PENN ST. IF THEY DO NOT WISH TO RETURN TO HIGH SCHOOL PARKING LOT.